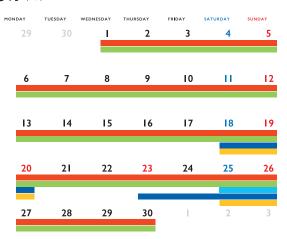

## 8月 葉月

- ●水の平焼 2器峰窯
- ❸丸尾焼・HIROKI KANAZAWA・金澤尚宜 ④陶丘工房 毎日営業しております。
- 77河浦焼 天草陶楽庵 7日(土)、8日(日)の2日間、窯出ししております。

## 9月 長月

会期は各窯元ごとに異なります。 カレンダーを参照もしくは直接お問い合わせください。

- …●水の平焼 ②器峰窯
- ···❸丸尾焼・HIROKI KANAZAWA・金澤尚宜 4 陶丘工房
- ··· 6 市山くじらや
- … 6鬼池焼 光窯
- … 7河浦焼 天草陶楽庵

この期間以外は通常に営業する窯もあれば閉めている窯もあります。 この期間以外のお出掛けはそれぞれの窯にお問い合わせください。

各窯元の参加会期は表面の カレンダーをご参照ください。 営業時間等の個別の情報については、 QRコードを参照もしくは 各窯元に直接お問い合わせください。